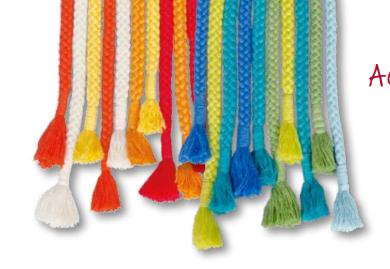

#### **COLOURFUL CORDS**

Playful cords made of sturdy cotton fibre are a real eye-catcher and provide additional, colourful play fun.

PRODUCTEXAMPLE