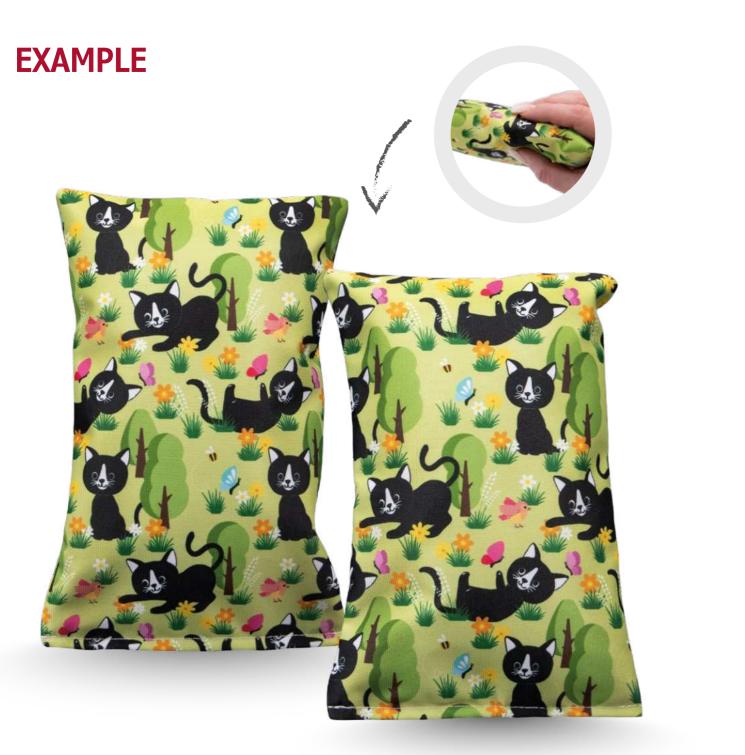

The following illustrations are only examples of possible toy variations, motifs and packaging, so that you can get a comprehensive picture of the different possibilities.

We can design fabric patterns and shapes entirely according to your requirements and wishes. Our **4cats** design team will realise your ideas according to your specifications.

:::: DOUBLE SEAM

&:===: Kein Kleber Doppelnah No glue

Size: ca. 7,5 × 10 × 1,5 cm

The **cuddly cushion** is the classic among our cat toys and provides long-lasting sniffing and playing fun. The robust outer fabric and the high-quality workmanship with double seams, stitched with hard-wearing yarn, provide additional tear resilience. All fabrics and yarns meet the international Oeko-Tex® standards. The cuddly cushion impresses with its perfect size and moisture-regulating filling of wadded fleece. This not only ensures a pleasant feel on the paws but is also resistant to fungi and bacteria.

The fabric design for our cuddly cushion is based on an all-over print (scatter print). It is not possible to choose an exact position for any element of the design.

PRIVATE LABEL

CLASSIC