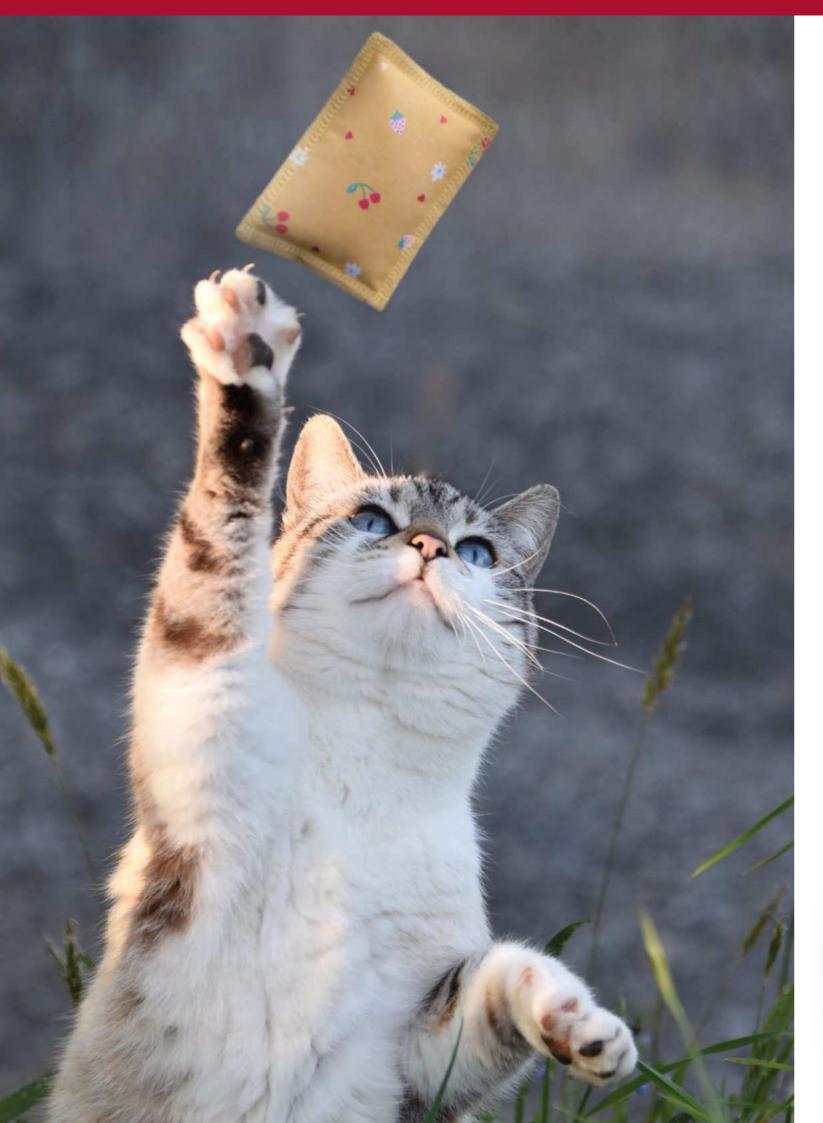

### WE MAKE CATS PURR

Our toys are made with special **4cats**nip (Catnip + Silver Vine blend) or with natural valerian.

Certain aromas have an exhilarating effect on cats. The scents of valerian and catnip have an especially invigorating and play-promoting effect. The reactions can be very different and but can include wild romping, intensive licking, and vigorous rubbing against the toy.

The aromas of valerian and catnip have a stimulating effect on cats and encourages them to engage with the toy.

#### Why do cats react to these scents?

 The reason is the active ingredients actinidine and nepetalactone.

It is suspected that they stimulate the pheromones secreted by cats during the mating season.

We fill our cat toys with our specially developed and proven catnip blend **4cats**nip. This consists of natural catnip (Nepeta cataria) and Silver Vine (Actinidia polygama). This is an Asian climbing plant that has a particularly stimulating effect on cats.