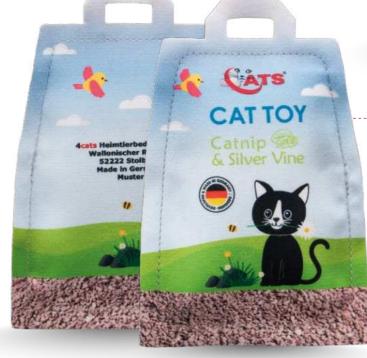

**Cat Litter Bags:** Discover the unique cat toy that not only strengthens your brand image, but also expands your product range. Make your brand more recognisable and allow your customers to make positive associations with your products. With the cuddly toy in the form of a cat litter bag, you have the choice between two irresistible fillings: invigorating valerian root or stimulating 4catsnip (catnip & silver vine blend).