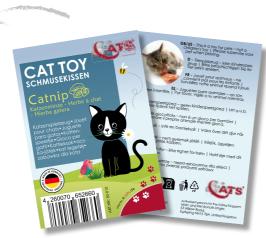

#### **Topseller:** The plastic packet with insert.

The product is aroma-sealed in a transparent plastic (PP) packet. The paper insert can be printed on both sides with a custom design. The space on the back is ideal for multilingual product descriptions, for example.

EXAMPLE **CUDDLY CUSHION** Paper: 170g/qm matt Size: 74 x 105 mm Printed on both sides

For larger quantities we now offer cat toys in a printed plastic packet! The window and the position of the product descriptions are customisable.