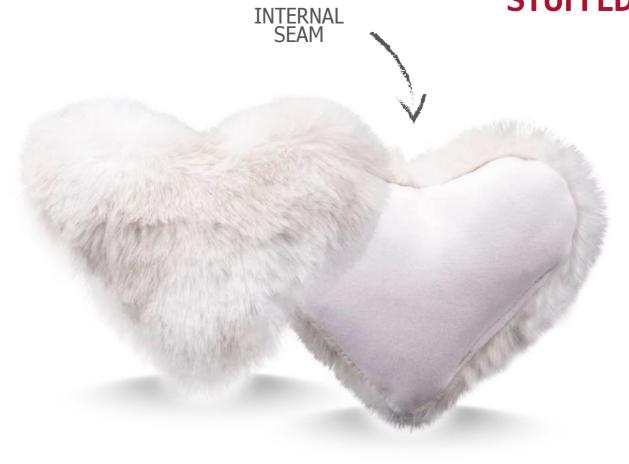

SPECIFIC SHAPES
possible on request!

\_\_\_\_ CONTRAST STICHING

The two layers of material of the **stuffed cat toys** are cut using the latest Co<sup>2</sup> laser technology. This results in soft, non-fraying edges. The hard-wearing cases are produced by an automated process using high precision sewing machines. They are then filled with fluffy material and stimulating cat herbs through an opening in the seam. After careful filling, the final step takes place: the seam is carefully closed by hand. Thanks to this innovative production method many different shapes are possible.

▼ SPECIFIC SHAPES possible on request!

Innen Kräuter Herbs inside

\_ \_ \_ \_ \_

**This stuffed cat toy** is manufactured with the utmost care and precision, starting with the use of fully automated laser cutting technology giving smooth non-fraying edges. The case is skillfully turned inside out so that the seam is on the inside and therefore invisible externally. In a final, loving step, the play cushion is filled and carefully sewn to provide unrivalled playtime fun for cats. Thanks to this innovative production method, numerous different shapes are possible.

24

SPECIFIC SHAPES possible on request!

PRIVATE LABEL