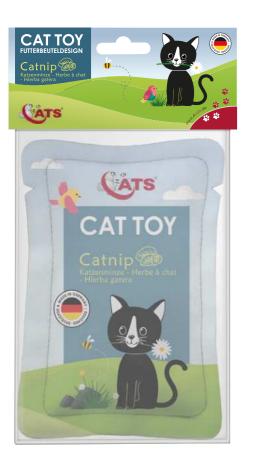

### **POUCH WITH HEADER**

Plastic pouch with header. The transparent pouch shows off the design of the cushion particularly well. The cardboard header can be printed with a customisable design and is punched with a Euro hole for hanging at the sales point.

PLASTIC POUCH The transparent plastic pouch makes the cat

toy particularly easy to

recognise.

and the second s

PRIVATE LABEL