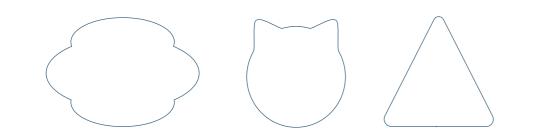

The following illustrations are only examples of possible toy variations, motifs and packaging, so that you can get a comprehensive picture of the different possibilities.

We can design fabric patterns and shapes entirely according to your requirements and wishes. Our **4cats** design team will realise your ideas according to your specifications.

18

CLASSIC

**EXAMPLE** 

CONTRAST

\_\_\_\_

Our **unstuffed cat toys** are cut from two layers of softcoat and one layer of fleece using precise laser technology. This automated cutting technique not only ensures a precise shape, but also gives smooth, fray-resistant edges. The accurate machine stitching greatly reduces the risk of the herbal fillings leaking out. The soft outer fabric offers a particularly pleasant feel and ensures a comfortable playing experience. Thanks to this innovative production method, a wide variety of shapes are possible.

SPECIFIC SHAPES
possible on request!

\_\_\_\_ CONTRAST STICHING

The two layers of material of the **stuffed cat toys** are cut using the latest Co<sup>2</sup> laser technology. This results in soft, non-fraying edges. The hard-wearing cases are produced by an automated process using high precision sewing machines. They are then filled with fluffy material and stimulating cat herbs through an opening in the seam. After careful filling, the final step takes place: the seam is carefully closed by hand. Thanks to this innovative production method many different shapes are possible.

▼ SPECIFIC SHAPES possible on request!

Innen Kräuter Herbs inside

\_ \_ \_ \_ \_

**This stuffed cat toy** is manufactured with the utmost care and precision, starting with the use of fully automated laser cutting technology giving smooth non-fraying edges. The case is skillfully turned inside out so that the seam is on the inside and therefore invisible externally. In a final, loving step, the play cushion is filled and carefully sewn to provide unrivalled playtime fun for cats. Thanks to this innovative production method, numerous different shapes are possible.