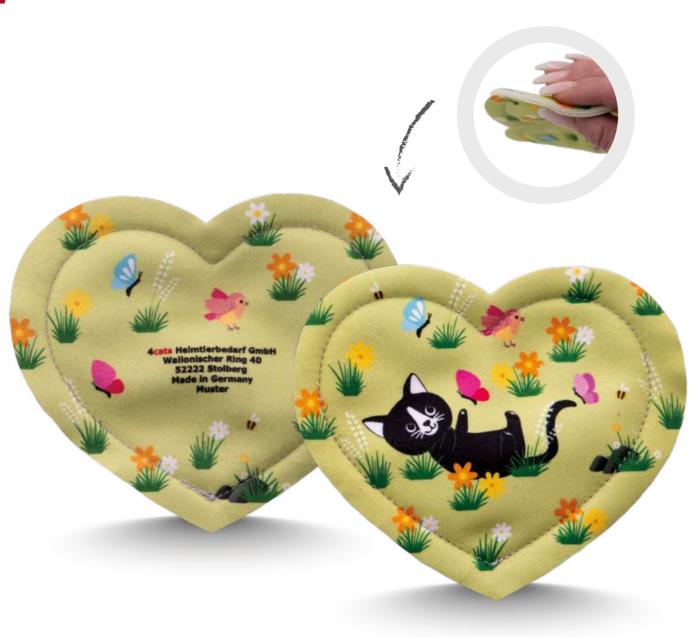

:::: DOUBLE SEAM

&:===: Kein Kleber Doppelnah No glue

Size: ca. 7,5 × 10 × 1,5 cm

The **cuddly cushion** is the classic among our cat toys and provides long-lasting sniffing and playing fun. The robust outer fabric and the high-quality workmanship with double seams, stitched with hard-wearing yarn, provide additional tear resilience. All fabrics and yarns meet the international Oeko-Tex® standards. The cuddly cushion impresses with its perfect size and moisture-regulating filling of wadded fleece. This not only ensures a pleasant feel on the paws but is also resistant to fungi and bacteria.

The fabric design for our cuddly cushion is based on an all-over print (scatter print). It is not possible to choose an exact position for any element of the design.

PRIVATE LABEL

CLASSIC