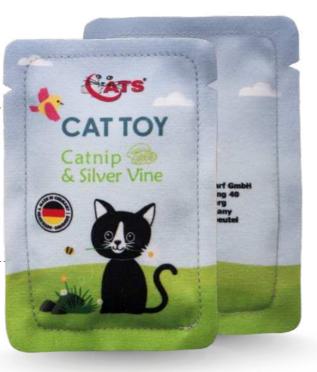

**Food Pouch:** The cat toy in the shape of a food pouch impresses with its unique design and high recognition value. The food pouch is the ideal giveaway that supports your brand image and fits in perfectly with your core business. The stimulating herbal fillings available are either valerian or our special 4catsnip blend (catnip & silver vine).