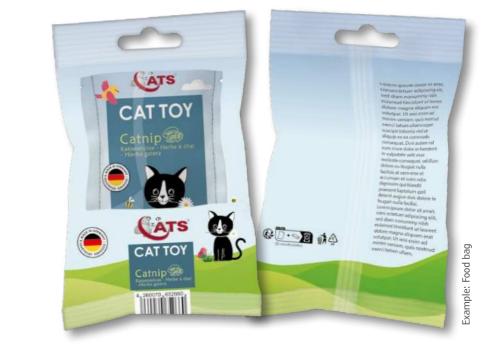

**Food Pouch:** The cat toy in the shape of a food pouch impresses with its unique design and high recognition value. The food pouch is the ideal giveaway that supports your brand image and fits in perfectly with your core business. The stimulating herbal fillings available are either valerian or our special 4catsnip blend (catnip & silver vine).