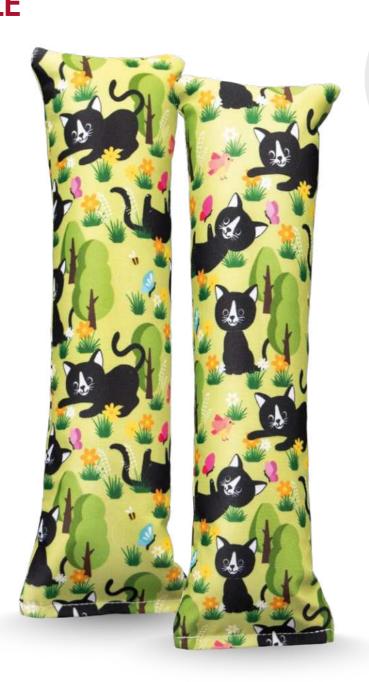

Size: ca. 8 × 28 x 5,5 cm

Developed to withstand fierce kitty claws and teeth, the cat wrestler has a particularly robust design. The carefully sewn outer shell, made of hard-wearing fabric, helps to give long-lasting playtime fun. The robustness is reinforced by an additional inner layer of quick-drying fleece. This reinforcement not only provides additional durability, but also helps to dry the toy quicker after playtime. Each wrestler is manufactured with precision. The sewn outer cover is turned inside out and filled with carefully selected materials. The final stitching is done by hand to ensure a high-quality finished product.