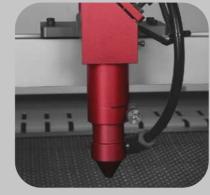

18

CLASSIC

**EXAMPLE** 

CONTRAST

\_\_\_\_

Our **unstuffed cat toys** are cut from two layers of softcoat and one layer of fleece using precise laser technology. This automated cutting technique not only ensures a precise shape, but also gives smooth, fray-resistant edges. The accurate machine stitching greatly reduces the risk of the herbal fillings leaking out. The soft outer fabric offers a particularly pleasant feel and ensures a comfortable playing experience. Thanks to this innovative production method, a wide variety of shapes are possible.

SPECIFIC SHAPES
possible on request!

\_\_\_\_ CONTRAST STICHING

The two layers of material of the **stuffed cat toys** are cut using the latest Co<sup>2</sup> laser technology. This results in soft, non-fraying edges. The hard-wearing cases are produced by an automated process using high precision sewing machines. They are then filled with fluffy material and stimulating cat herbs through an opening in the seam. After careful filling, the final step takes place: the seam is carefully closed by hand. Thanks to this innovative production method many different shapes are possible.

▼ SPECIFIC SHAPES possible on request!

Innen Kräuter Herbs inside

\_ \_ \_ \_ \_

**This stuffed cat toy** is manufactured with the utmost care and precision, starting with the use of fully automated laser cutting technology giving smooth non-fraying edges. The case is skillfully turned inside out so that the seam is on the inside and therefore invisible externally. In a final, loving step, the play cushion is filled and carefully sewn to provide unrivalled playtime fun for cats. Thanks to this innovative production method, numerous different shapes are possible.