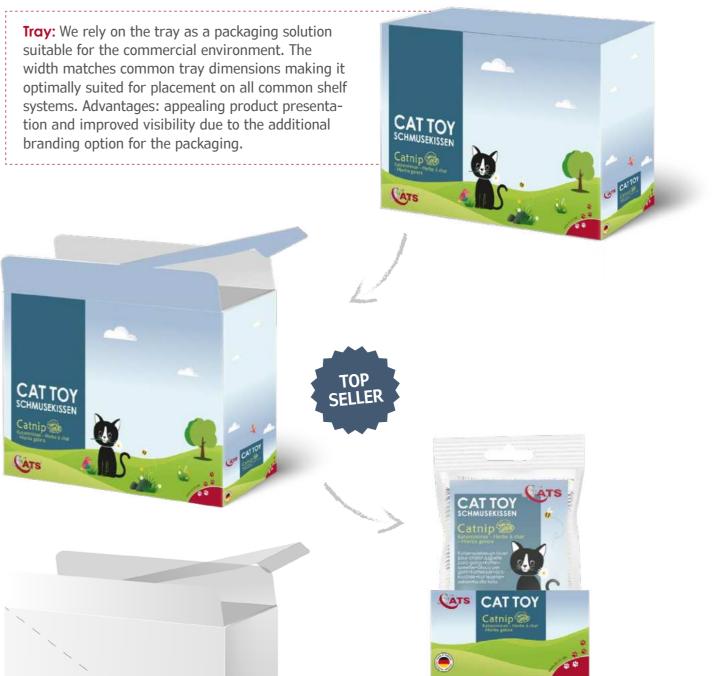

### TRAY FOR CUDDLY CUSHION

Simply detach the tray using the perforated lines. **18 cuddly** cushions can then be optimally presented on the sales shelf!

DESIGNEXAMPLE

All designs and graphics shown are for illustrative purposes along withpackaging suggestions.