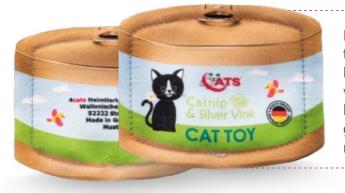

### EXAMPLE

**Food Tin:** This fun cat toy in the shape of a food tin is an essential treat for your furry customers. Filled with valerian or 4catsnip (catnip & silver vine blend), it offers an unrivalled play and cuddling experience for cats. Ideal as a promotional gift for loyal or potential new customers or as a new product highlight in your range.