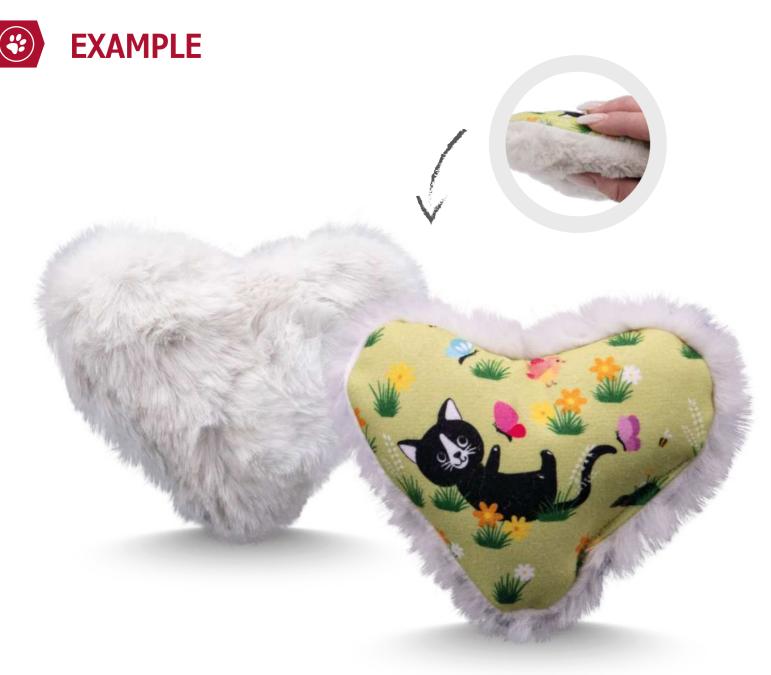

18

CLASSIC

**EXAMPLE** 

CONTRAST

\_\_\_\_

Our **unstuffed cat toys** are cut from two layers of softcoat and one layer of fleece using precise laser technology. This automated cutting technique not only ensures a precise shape, but also gives smooth, fray-resistant edges. The accurate machine stitching greatly reduces the risk of the herbal fillings leaking out. The soft outer fabric offers a particularly pleasant feel and ensures a comfortable playing experience. Thanks to this innovative production method, a wide variety of shapes are possible.

SPECIFIC SHAPES
possible on request!

\_\_\_\_ CONTRAST STICHING

The two layers of material of the **stuffed cat toys** are cut using the latest Co<sup>2</sup> laser technology. This results in soft, non-fraying edges. The hard-wearing cases are produced by an automated process using high precision sewing machines. They are then filled with fluffy material and stimulating cat herbs through an opening in the seam. After careful filling, the final step takes place: the seam is carefully closed by hand. Thanks to this innovative production method many different shapes are possible.

▼ SPECIFIC SHAPES possible on request!

Innen Kräuter Herbs inside

\_ \_ \_ \_ \_

**This stuffed cat toy** is manufactured with the utmost care and precision, starting with the use of fully automated laser cutting technology giving smooth non-fraying edges. The case is skillfully turned inside out so that the seam is on the inside and therefore invisible externally. In a final, loving step, the play cushion is filled and carefully sewn to provide unrivalled playtime fun for cats. Thanks to this innovative production method, numerous different shapes are possible.