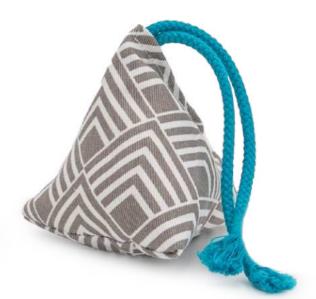

#### **COLOURFUL CORDS**

Playful cords made of sturdy cotton fibre are a real eye-catcher and provide additional, colourful play fun.

PRODUCTEXAMPLE

### **FIBRE BALLS**

Fibre balls made of polyester are particularly **voluminous and puffy**. This moisture-balancing filling is very soft and extremely durable. Fibre balls are light and airy and resistant to fungi and bacteria.