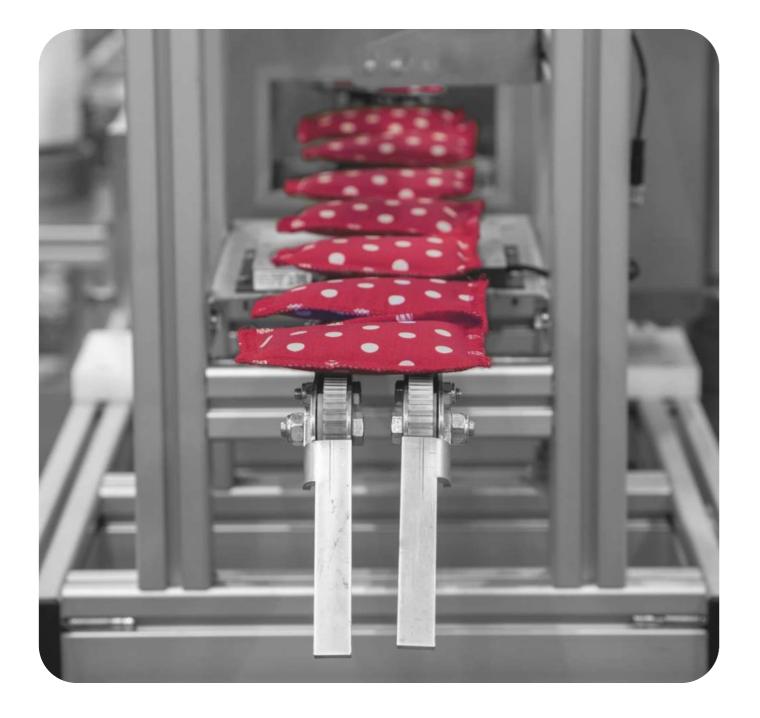

:::: DOUBLE SEAM

&:===: Kein Kleber Doppelnah No glue

Size: ca. 7,5 × 10 × 1,5 cm

The **cuddly cushion** is the classic among our cat toys and provides long-lasting sniffing and playing fun. The robust outer fabric and the high-quality workmanship with double seams, stitched with hard-wearing yarn, provide additional tear resilience. All fabrics and yarns meet the international Oeko-Tex® standards. The cuddly cushion impresses with its perfect size and moisture-regulating filling of wadded fleece. This not only ensures a pleasant feel on the paws but is also resistant to fungi and bacteria.