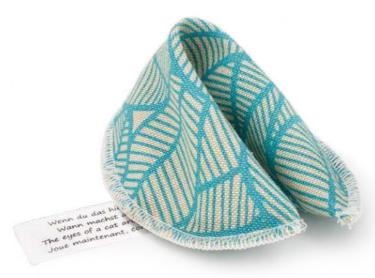

:::: DOUBLE SEAM

&:===: Kein Kleber Doppelnah No glue

Size: ca. 7,5 × 10 × 1,5 cm

The **cuddly cushion** is the classic among our cat toys and provides long-lasting sniffing and playing fun. The robust outer fabric and the high-quality workmanship with double seams, stitched with hard-wearing yarn, provide additional tear resilience. All fabrics and yarns meet the international Oeko-Tex® standards. The cuddly cushion impresses with its perfect size and moisture-regulating filling of wadded fleece. This not only ensures a pleasant feel on the paws but is also resistant to fungi and bacteria.

The fabric design for our cuddly cushion is based on an all-over print (scatter print). It is not possible to choose an exact position for any element of the design.

PRIVATE LABEL

CLASSIC