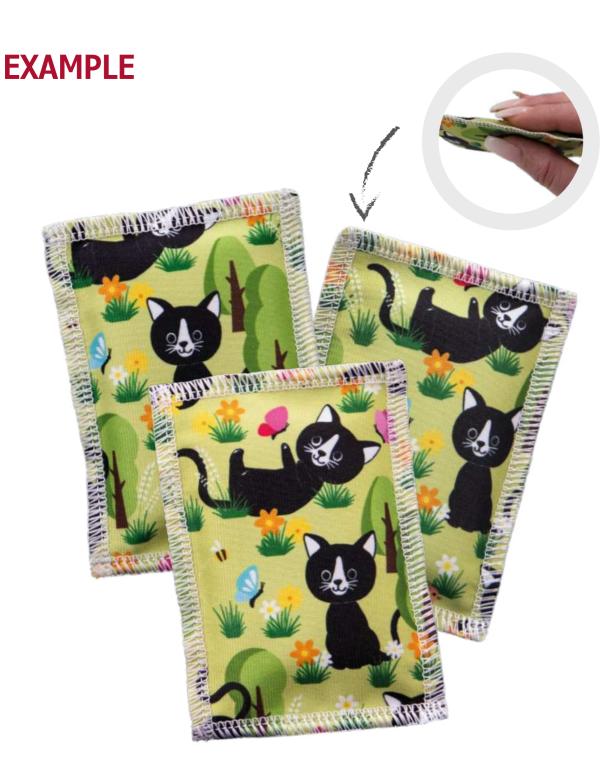

The following illustrations are only examples of possible toy variations, motifs and packaging, so that you can get a comprehensive picture of the different possibilities.

We can design fabric patterns and shapes entirely according to your requirements and wishes. Our **4cats** design team will realise your ideas according to your specifications.

:::: DOUBLE SEAM

&:===: Kein Kleber Doppelnah No glue

Size: ca. 7,5 × 10 × 1,5 cm

The **cuddly cushion** is the classic among our cat toys and provides long-lasting sniffing and playing fun. The robust outer fabric and the high-quality workmanship with double seams, stitched with hard-wearing yarn, provide additional tear resilience. All fabrics and yarns meet the international Oeko-Tex® standards. The cuddly cushion impresses with its perfect size and moisture-regulating filling of wadded fleece. This not only ensures a pleasant feel on the paws but is also resistant to fungi and bacteria.

The fabric design for our cuddly cushion is based on an all-over print (scatter print). It is not possible to choose an exact position for any element of the design.

PRIVATE LABEL

CLASSIC