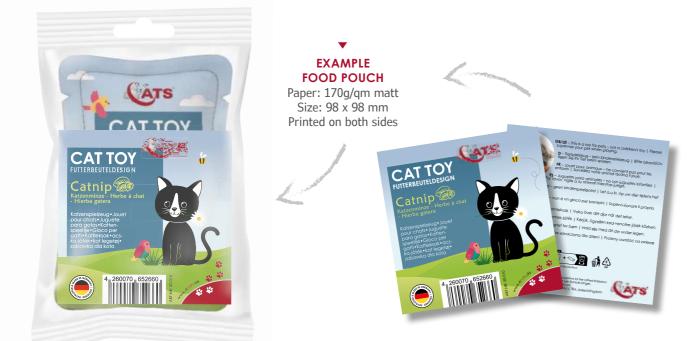

**Food Pouch:** The cat toy in the shape of a food pouch impresses with its unique design and high recognition value. The food pouch is the ideal giveaway that supports your brand image and fits in perfectly with your core business. The stimulating herbal fillings available are either valerian or our special 4catsnip blend (catnip & silver vine).