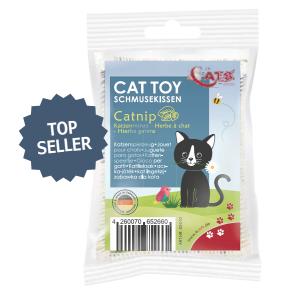

#### **Topseller:** The plastic packet with insert.

The product is aroma-sealed in a transparent plastic (PP) packet. The paper insert can be printed on both sides with a custom design. The space on the back is ideal for multilingual product descriptions, for example.

EXAMPLE **CUDDLY CUSHION** Paper: 170g/qm matt Size: 74 x 105 mm Printed on both sides

For larger quantities we now offer cat toys in a printed plastic packet! The window and the position of the product descriptions are customisable.