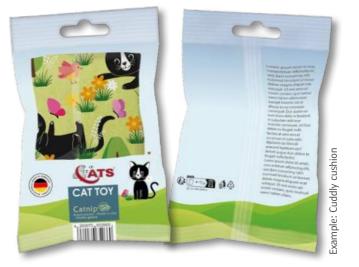

:::: DOUBLE SEAM

&:===: Kein Kleber Doppelnah No glue

Size: ca. 7,5 × 10 × 1,5 cm

The **cuddly cushion** is the classic among our cat toys and provides long-lasting sniffing and playing fun. The robust outer fabric and the high-quality workmanship with double seams, stitched with hard-wearing yarn, provide additional tear resilience. All fabrics and yarns meet the international Oeko-Tex® standards. The cuddly cushion impresses with its perfect size and moisture-regulating filling of wadded fleece. This not only ensures a pleasant feel on the paws but is also resistant to fungi and bacteria.

The fabric design for our cuddly cushion is based on an all-over print (scatter print). It is not possible to choose an exact position for any element of the design.

PRIVATE LABEL

CLASSIC