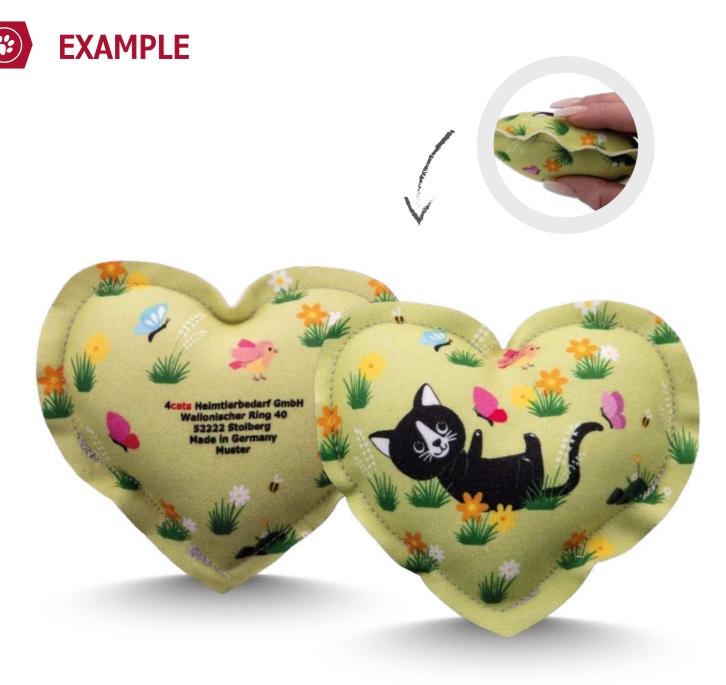

▼ SPECIFIC SHAPES possible on request!

Innen Kräuter Herbs inside

\_ \_ \_ \_ \_

**This stuffed cat toy** is manufactured with the utmost care and precision, starting with the use of fully automated laser cutting technology giving smooth non-fraying edges. The case is skillfully turned inside out so that the seam is on the inside and therefore invisible externally. In a final, loving step, the play cushion is filled and carefully sewn to provide unrivalled playtime fun for cats. Thanks to this innovative production method, numerous different shapes are possible.

24

SPECIFIC SHAPES possible on request!

PRIVATE LABEL