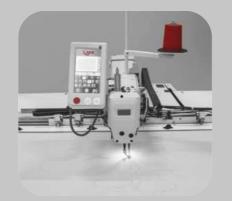

18

CLASSIC

**EXAMPLE** 

CONTRAST

\_\_\_\_

Our **unstuffed cat toys** are cut from two layers of softcoat and one layer of fleece using precise laser technology. This automated cutting technique not only ensures a precise shape, but also gives smooth, fray-resistant edges. The accurate machine stitching greatly reduces the risk of the herbal fillings leaking out. The soft outer fabric offers a particularly pleasant feel and ensures a comfortable playing experience. Thanks to this innovative production method, a wide variety of shapes are possible.

SPECIFIC SHAPES
possible on request!

\_\_\_\_ CONTRAST STICHING

The two layers of material of the **stuffed cat toys** are cut using the latest Co<sup>2</sup> laser technology. This results in soft, non-fraying edges. The hard-wearing cases are produced by an automated process using high precision sewing machines. They are then filled with fluffy material and stimulating cat herbs through an opening in the seam. After careful filling, the final step takes place: the seam is carefully closed by hand. Thanks to this innovative production method many different shapes are possible.