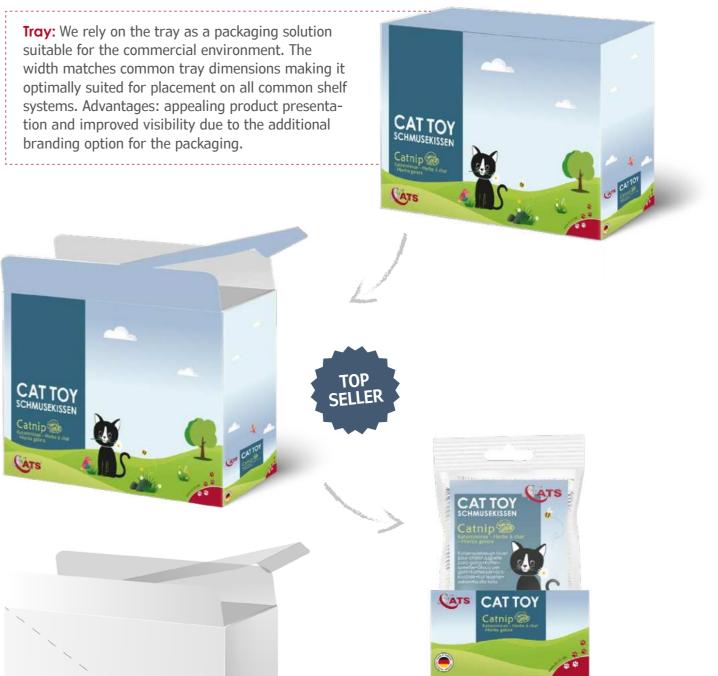

### **POUCH WITH HEADER**

suitable for the commercial environment. The tion and improved visibility due to the additional branding option for the packaging.

Plastic pouch with header. The transparent pouch shows off the design of the cushion particularly well. The cardboard header can be printed with a customisable design and is punched with a Euro hole for hanging at the sales point.

HEADER Paper: 250g/qm matt Size: 135 x 120 mm Printed on one side

PLASTIC POUCH The transparent plastic pouch makes the cat

toy particularly easy to

recognise.

and the second sec

PRIVATE LABEL

### TRAY FOR CUDDLY CUSHION

Simply detach the tray using the perforated lines. **18 cuddly** cushions can then be optimally presented on the sales shelf!

DESIGNEXAMPLE

All designs and graphics shown are for illustrative purposes along withpackaging suggestions.