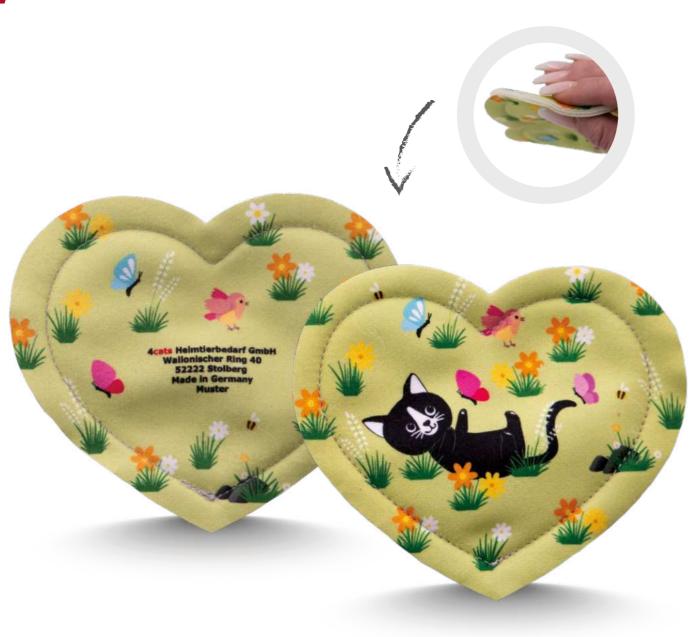

The following illustrations are only examples of possible toy variations, motifs and packaging, so that you can get a comprehensive picture of the different possibilities.

We can design fabric patterns and shapes entirely according to your requirements and wishes. Our **4cats** design team will realise your ideas according to your specifications.

:::: DOUBLE SEAM

&:===: Kein Kleber Doppelnah No glue

Size: ca. 7,5 × 10 × 1,5 cm

The **cuddly cushion** is the classic among our cat toys and provides long-lasting sniffing and playing fun. The robust outer fabric and the high-quality workmanship with double seams, stitched with hard-wearing yarn, provide additional tear resilience. All fabrics and yarns meet the international Oeko-Tex® standards. The cuddly cushion impresses with its perfect size and moisture-regulating filling of wadded fleece. This not only ensures a pleasant feel on the paws but is also resistant to fungi and bacteria.

The fabric design for our cuddly cushion is based on an all-over print (scatter print). It is not possible to choose an exact position for any element of the design.

PRIVATE LABEL

CLASSIC