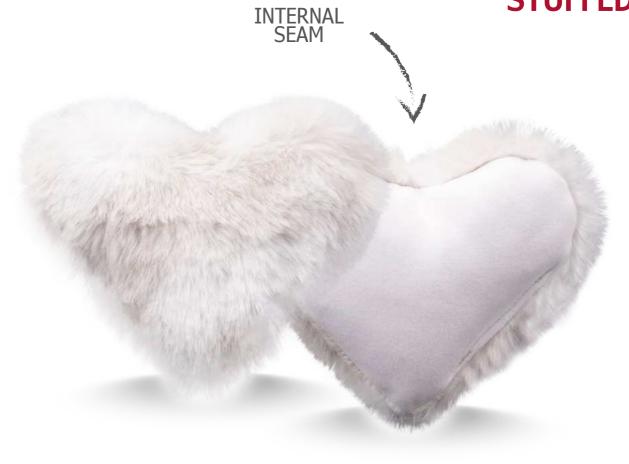

SPECIFIC SHAPES
possible on request!

\_\_\_\_ CONTRAST STICHING

The two layers of material of the **stuffed cat toys** are cut using the latest Co<sup>2</sup> laser technology. This results in soft, non-fraying edges. The hard-wearing cases are produced by an automated process using high precision sewing machines. They are then filled with fluffy material and stimulating cat herbs through an opening in the seam. After careful filling, the final step takes place: the seam is carefully closed by hand. Thanks to this innovative production method many different shapes are possible.

▼ SPECIFIC SHAPES possible on request!

Innen Kräuter Herbs inside

\_ \_ \_ \_ \_

**This stuffed cat toy** is manufactured with the utmost care and precision, starting with the use of fully automated laser cutting technology giving smooth non-fraying edges. The case is skillfully turned inside out so that the seam is on the inside and therefore invisible externally. In a final, loving step, the play cushion is filled and carefully sewn to provide unrivalled playtime fun for cats. Thanks to this innovative production method, numerous different shapes are possible.