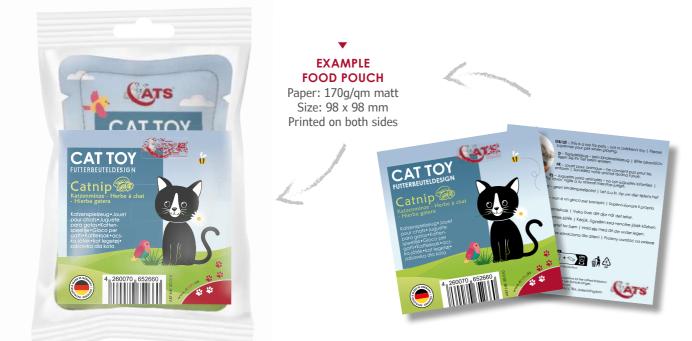

**Food Pouch:** The cat toy in the shape of a food pouch impresses with its unique design and high recognition value. The food pouch is the ideal giveaway that supports your brand image and fits in perfectly with your core business. The stimulating herbal fillings available are either valerian or our special 4catsnip blend (catnip & silver vine).

#### **Topseller:** The plastic packet with insert.

The product is aroma-sealed in a transparent plastic (PP) packet. The paper insert can be printed on both sides with a custom design. The space on the back is ideal for multilingual product descriptions, for example.