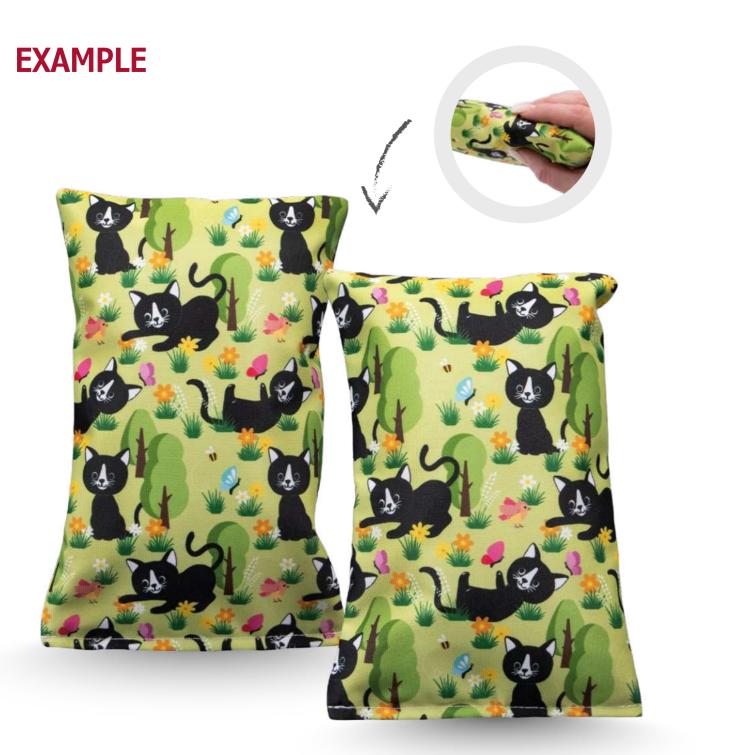

The following illustrations are only examples of possible toy variations, motifs and packaging, so that you can get a comprehensive picture of the different possibilities.

We can design fabric patterns and shapes entirely according to your requirements and wishes. Our **4cats** design team will realise your ideas according to your specifications.

18

CLASSIC

**EXAMPLE** 

CONTRAST

\_\_\_\_

Our **unstuffed cat toys** are cut from two layers of softcoat and one layer of fleece using precise laser technology. This automated cutting technique not only ensures a precise shape, but also gives smooth, fray-resistant edges. The accurate machine stitching greatly reduces the risk of the herbal fillings leaking out. The soft outer fabric offers a particularly pleasant feel and ensures a comfortable playing experience. Thanks to this innovative production method, a wide variety of shapes are possible.

SPECIFIC SHAPES
possible on request!

\_\_\_\_ CONTRAST STICHING

The two layers of material of the **stuffed cat toys** are cut using the latest Co<sup>2</sup> laser technology. This results in soft, non-fraying edges. The hard-wearing cases are produced by an automated process using high precision sewing machines. They are then filled with fluffy material and stimulating cat herbs through an opening in the seam. After careful filling, the final step takes place: the seam is carefully closed by hand. Thanks to this innovative production method many different shapes are possible.

▼ SPECIFIC SHAPES possible on request!

Innen Kräuter Herbs inside

\_ \_ \_ \_ \_

**This stuffed cat toy** is manufactured with the utmost care and precision, starting with the use of fully automated laser cutting technology giving smooth non-fraying edges. The case is skillfully turned inside out so that the seam is on the inside and therefore invisible externally. In a final, loving step, the play cushion is filled and carefully sewn to provide unrivalled playtime fun for cats. Thanks to this innovative production method, numerous different shapes are possible.