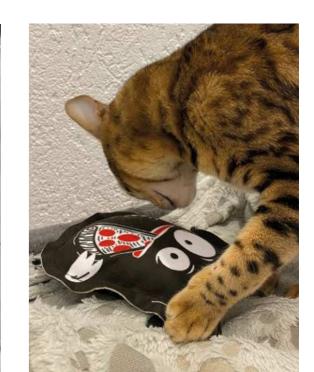

#### WE MAKE CATS PURR

Our toys are made with special **4cats**nip (Catnip + Silver Vine blend) or with natural valerian.

Certain aromas have an exhilarating effect on cats. The scents of valerian and catnip have an especially invigorating and play-promoting effect. The reactions can be very different and but can include wild romping, intensive licking, and vigorous rubbing against the toy.

#### Why do cats react to these scents?

 The reason is the active ingredients actinidine and nepetalactone.

It is suspected that they stimulate the pheromones secreted by cats during the mating season.

We fill our cat toys with our specially developed and proven catnip blend **4cats**nip. This consists of natural catnip (Nepeta cataria) and Silver Vine (Actinidia polygama). This is an Asian climbing plant that has a particularly stimulating effect on cats.