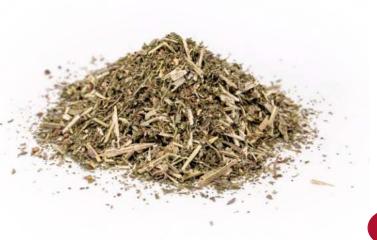

#### Why do cats react to these scents?

 The reason is the active ingredients actinidine and nepetalactone.

It is suspected that they stimulate the pheromones secreted by cats during the mating season.

We fill our cat toys with our specially developed and proven catnip blend **4cats**nip. This consists of natural catnip (Nepeta cataria) and Silver Vine (Actinidia polygama). This is an Asian climbing plant that has a particularly stimulating effect on cats.