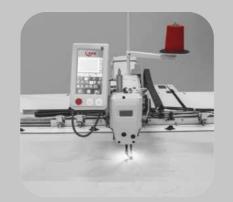

18

CLASSIC

**EXAMPLE** 

CONTRAST

\_\_\_\_

Our **unstuffed cat toys** are cut from two layers of softcoat and one layer of fleece using precise laser technology. This automated cutting technique not only ensures a precise shape, but also gives smooth, fray-resistant edges. The accurate machine stitching greatly reduces the risk of the herbal fillings leaking out. The soft outer fabric offers a particularly pleasant feel and ensures a comfortable playing experience. Thanks to this innovative production method, a wide variety of shapes are possible.

SPECIFIC SHAPES
possible on request!

\_\_\_\_ CONTRAST STICHING

The two layers of material of the **stuffed cat toys** are cut using the latest Co<sup>2</sup> laser technology. This results in soft, non-fraying edges. The hard-wearing cases are produced by an automated process using high precision sewing machines. They are then filled with fluffy material and stimulating cat herbs through an opening in the seam. After careful filling, the final step takes place: the seam is carefully closed by hand. Thanks to this innovative production method many different shapes are possible.

▼ SPECIFIC SHAPES possible on request!

Innen Kräuter Herbs inside

\_ \_ \_ \_ \_

**This stuffed cat toy** is manufactured with the utmost care and precision, starting with the use of fully automated laser cutting technology giving smooth non-fraying edges. The case is skillfully turned inside out so that the seam is on the inside and therefore invisible externally. In a final, loving step, the play cushion is filled and carefully sewn to provide unrivalled playtime fun for cats. Thanks to this innovative production method, numerous different shapes are possible.