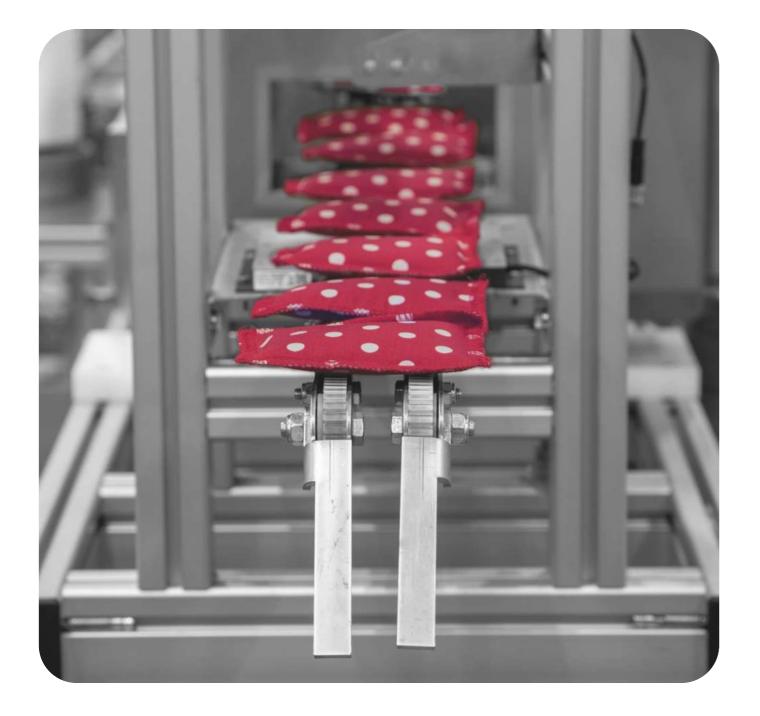

:::: DOUBLE SEAM

&:===: Kein Kleber Doppelnah No glue

Size: ca. 7,5 × 10 × 1,5 cm

The **cuddly cushion** is the classic among our cat toys and provides long-lasting sniffing and playing fun. The robust outer fabric and the high-quality workmanship with double seams, stitched with hard-wearing yarn, provide additional tear resilience. All fabrics and yarns meet the international Oeko-Tex® standards. The cuddly cushion impresses with its perfect size and moisture-regulating filling of wadded fleece. This not only ensures a pleasant feel on the paws but is also resistant to fungi and bacteria.

Size: ca. 8 × 28 x 5,5 cm

Developed to withstand fierce kitty claws and teeth, the cat wrestler has a particularly robust design. The carefully sewn outer shell, made of hard-wearing fabric, helps to give long-lasting playtime fun. The robustness is reinforced by an additional inner layer of quick-drying fleece. This reinforcement not only provides additional durability, but also helps to dry the toy quicker after playtime. Each wrestler is manufactured with precision. The sewn outer cover is turned inside out and filled with carefully selected materials. The final stitching is done by hand to ensure a high-quality finished product.

18

CLASSIC

**EXAMPLE** 

CONTRAST

\_\_\_\_

Our **unstuffed cat toys** are cut from two layers of softcoat and one layer of fleece using precise laser technology. This automated cutting technique not only ensures a precise shape, but also gives smooth, fray-resistant edges. The accurate machine stitching greatly reduces the risk of the herbal fillings leaking out. The soft outer fabric offers a particularly pleasant feel and ensures a comfortable playing experience. Thanks to this innovative production method, a wide variety of shapes are possible.