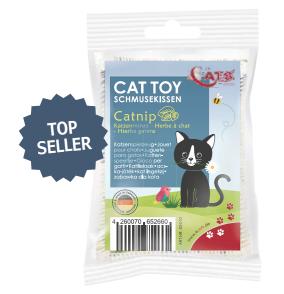

:::: DOUBLE SEAM

&:===: Kein Kleber Doppelnah No glue

Size: ca. 7,5 × 10 × 1,5 cm

The **cuddly cushion** is the classic among our cat toys and provides long-lasting sniffing and playing fun. The robust outer fabric and the high-quality workmanship with double seams, stitched with hard-wearing yarn, provide additional tear resilience. All fabrics and yarns meet the international Oeko-Tex® standards. The cuddly cushion impresses with its perfect size and moisture-regulating filling of wadded fleece. This not only ensures a pleasant feel on the paws but is also resistant to fungi and bacteria.

The fabric design for our cuddly cushion is based on an all-over print (scatter print). It is not possible to choose an exact position for any element of the design.

PRIVATE LABEL

CLASSIC