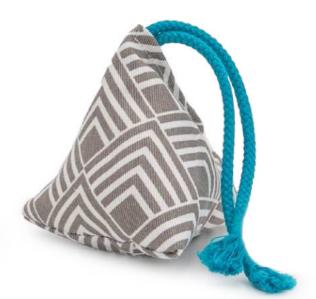

:::: DOUBLE SEAM

&:===: Kein Kleber Doppelnah No glue

Size: ca. 7,5 × 10 × 1,5 cm

The **cuddly cushion** is the classic among our cat toys and provides long-lasting sniffing and playing fun. The robust outer fabric and the high-quality workmanship with double seams, stitched with hard-wearing yarn, provide additional tear resilience. All fabrics and yarns meet the international Oeko-Tex® standards. The cuddly cushion impresses with its perfect size and moisture-regulating filling of wadded fleece. This not only ensures a pleasant feel on the paws but is also resistant to fungi and bacteria.

The fabric design for our cuddly cushion is based on an all-over print (scatter print). It is not possible to choose an exact position for any element of the design.

PRIVATE LABEL

CLASSIC