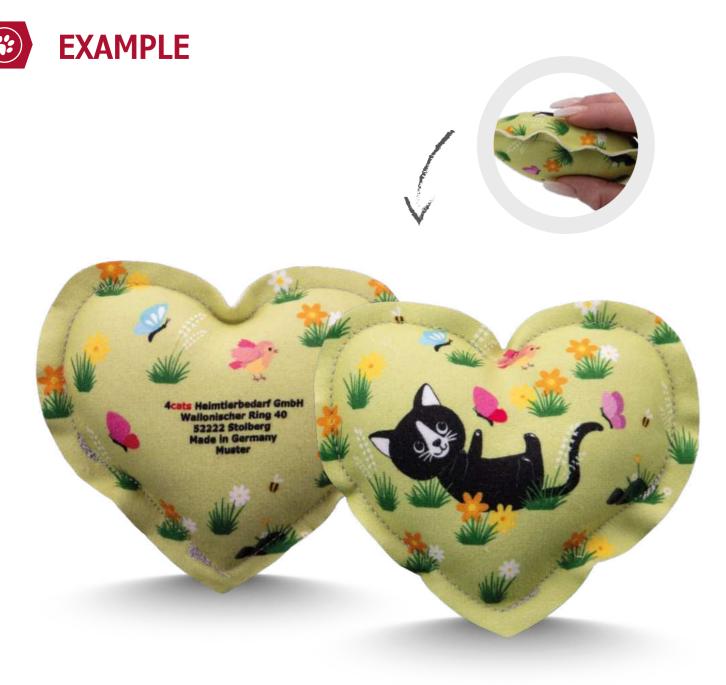

The following illustrations are only examples of possible toy variations, motifs and packaging, so that you can get a comprehensive picture of the different possibilities.

We can design fabric patterns and shapes entirely according to your requirements and wishes. Our **4cats** design team will realise your ideas according to your specifications.