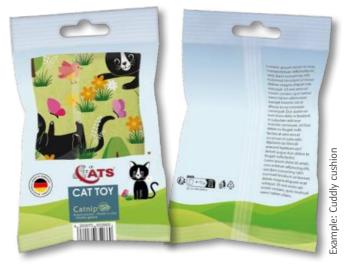

#### **Topseller:** The plastic packet with insert.

The product is aroma-sealed in a transparent plastic (PP) packet. The paper insert can be printed on both sides with a custom design. The space on the back is ideal for multilingual product descriptions, for example.

EXAMPLE **CUDDLY CUSHION** Paper: 170g/qm matt Size: 74 x 105 mm Printed on both sides

For larger quantities we now offer cat toys in a printed plastic packet! The window and the position of the product descriptions are customisable.