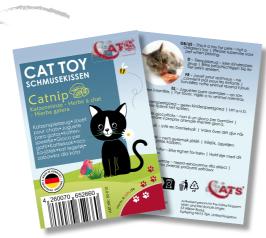

:::: DOUBLE SEAM

&:===: Kein Kleber Doppelnah No glue

Size: ca. 7,5 × 10 × 1,5 cm

The **cuddly cushion** is the classic among our cat toys and provides long-lasting sniffing and playing fun. The robust outer fabric and the high-quality workmanship with double seams, stitched with hard-wearing yarn, provide additional tear resilience. All fabrics and yarns meet the international Oeko-Tex® standards. The cuddly cushion impresses with its perfect size and moisture-regulating filling of wadded fleece. This not only ensures a pleasant feel on the paws but is also resistant to fungi and bacteria.

The fabric design for our cuddly cushion is based on an all-over print (scatter print). It is not possible to choose an exact position for any element of the design.

PRIVATE LABEL

CLASSIC