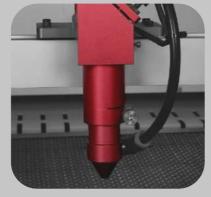

18

CLASSIC

**EXAMPLE** 

CONTRAST

\_\_\_\_

Our **unstuffed cat toys** are cut from two layers of softcoat and one layer of fleece using precise laser technology. This automated cutting technique not only ensures a precise shape, but also gives smooth, fray-resistant edges. The accurate machine stitching greatly reduces the risk of the herbal fillings leaking out. The soft outer fabric offers a particularly pleasant feel and ensures a comfortable playing experience. Thanks to this innovative production method, a wide variety of shapes are possible.

SPECIFIC SHAPES
possible on request!

\_\_\_\_ CONTRAST STICHING

The two layers of material of the **stuffed cat toys** are cut using the latest Co<sup>2</sup> laser technology. This results in soft, non-fraying edges. The hard-wearing cases are produced by an automated process using high precision sewing machines. They are then filled with fluffy material and stimulating cat herbs through an opening in the seam. After careful filling, the final step takes place: the seam is carefully closed by hand. Thanks to this innovative production method many different shapes are possible.

▼ SPECIFIC SHAPES possible on request!

Innen Kräuter Herbs inside

\_ \_ \_ \_ \_

**This stuffed cat toy** is manufactured with the utmost care and precision, starting with the use of fully automated laser cutting technology giving smooth non-fraying edges. The case is skillfully turned inside out so that the seam is on the inside and therefore invisible externally. In a final, loving step, the play cushion is filled and carefully sewn to provide unrivalled playtime fun for cats. Thanks to this innovative production method, numerous different shapes are possible.