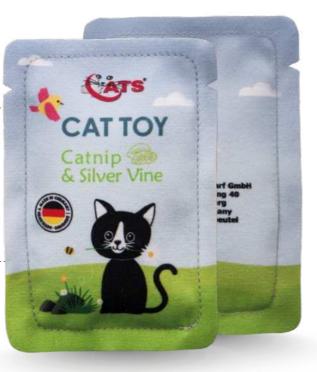

### EXAMPLE

**Food Tin:** This fun cat toy in the shape of a food tin is an essential treat for your furry customers. Filled with valerian or 4catsnip (catnip & silver vine blend), it offers an unrivalled play and cuddling experience for cats. Ideal as a promotional gift for loyal or potential new customers or as a new product highlight in your range.

**Food Pouch:** The cat toy in the shape of a food pouch impresses with its unique design and high recognition value. The food pouch is the ideal giveaway that supports your brand image and fits in perfectly with your core business. The stimulating herbal fillings available are either valerian or our special 4catsnip blend (catnip & silver vine).

**Cat Litter Bags:** Discover the unique cat toy that not only strengthens your brand image, but also expands your product range. Make your brand more recognisable and allow your customers to make positive associations with your products. With the cuddly toy in the form of a cat litter bag, you have the choice between two irresistible fillings: invigorating valerian root or stimulating 4catsnip (catnip & silver vine blend).