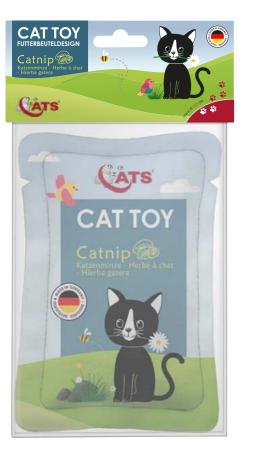

**Food Pouch:** The cat toy in the shape of a food pouch impresses with its unique design and high recognition value. The food pouch is the ideal giveaway that supports your brand image and fits in perfectly with your core business. The stimulating herbal fillings available are either valerian or our special 4catsnip blend (catnip & silver vine).